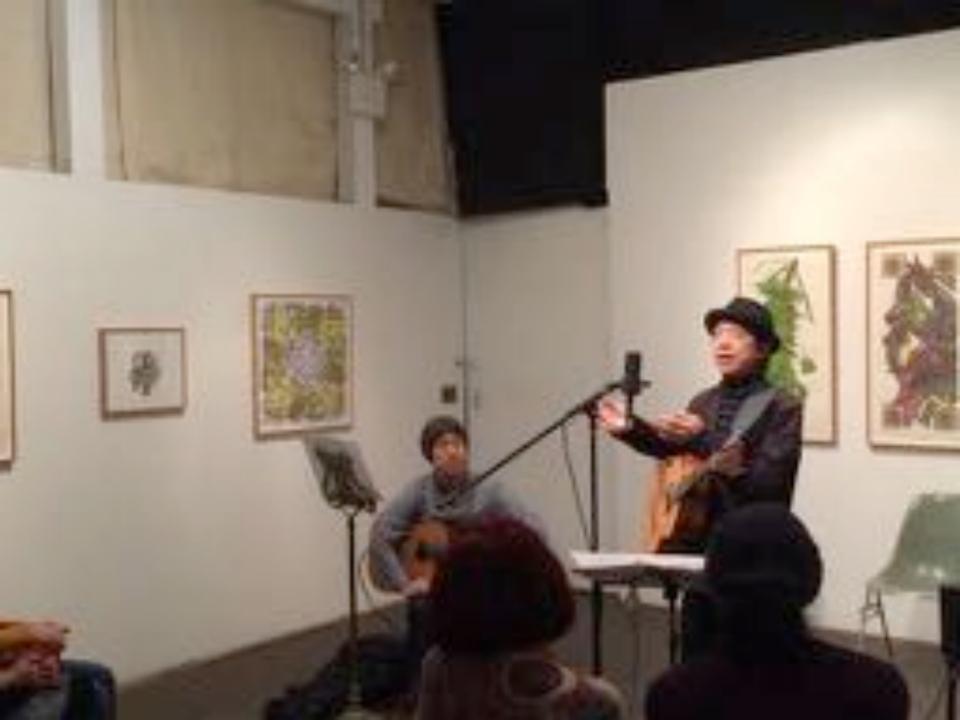

April Vollmer and Japanese singer/songwriter Morio Agata in front of prints by Takuji Hamanaka

Mokuhanga in Today's Art Marketplace Explored by a Non-Profit Gallerist

**Florence Neal** 