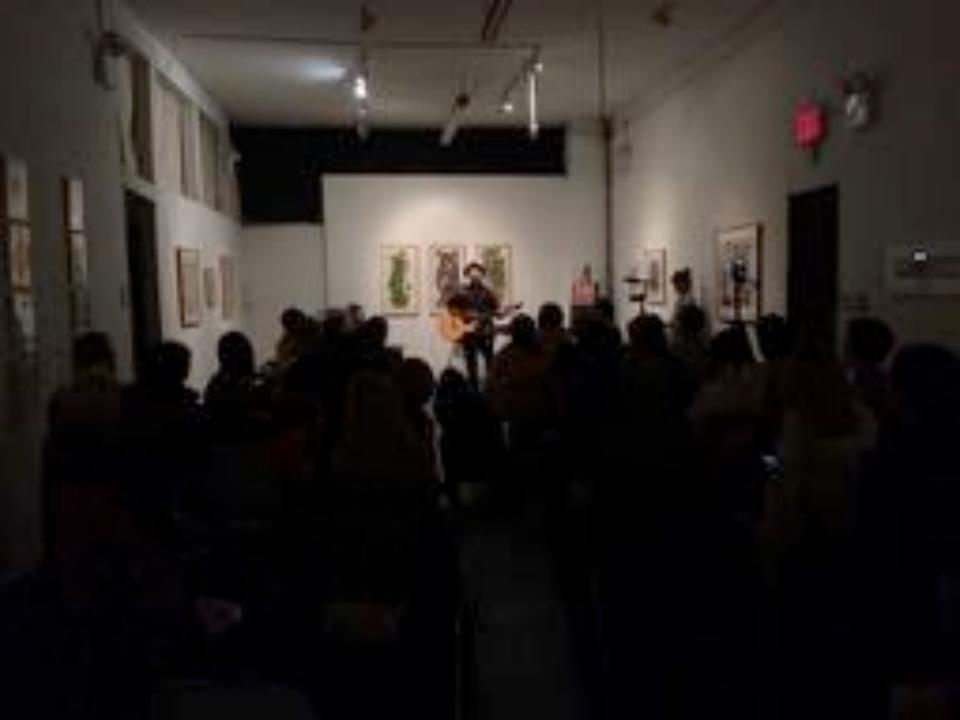

April Vollmer and Japanese singer/songwriter Morio Agata in front of prints by Takuji Hamanaka

Mokuhanga in Today's Art Marketplace Explored by a Non-Profit Gallerist

**Florence Neal** 